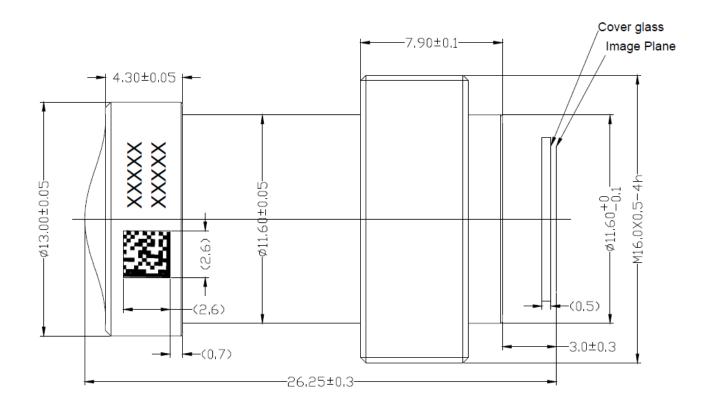

### DSL457P-700-F1.6 Mechanical Dimensions [mm]:

Note: DSL457 is intended for use with Sunex CMT331A mount.