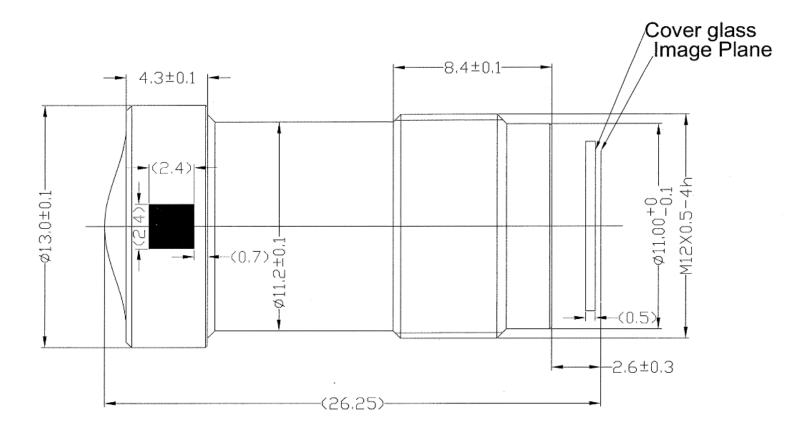

### DSL457N-650-F1.6 Mechanical Dimensions [mm]:

Note: DSL457 is intended for use with Sunex CMT821 mount.