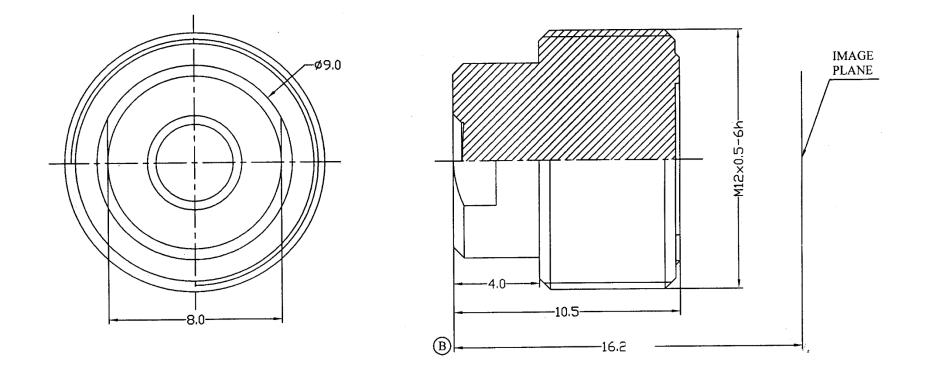

## DSL936C-650-F3.2 and DSL936C-NIR-F3.2 Mechanical Dimensions [mm]:

Note: DSL936C is intended for use with Sunex CMT821, CMT822-6H and CMT107 mounts