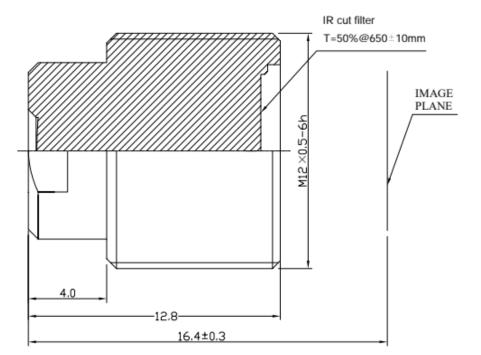

#### DSL936D-650-F3.2 Mechanical Dimensions [mm]:

Notes: 1.EFL=8.5 2.F#=3.2 3.BarrelMaterial:AL6061