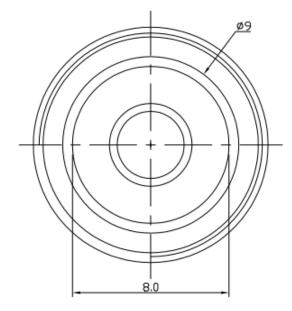

## DSL936C-650-F3.2 and DSL936C-NIR-F3.2 Mechanical Dimensions [mm]:

Note: DSL936C is intended for use with Sunex CMT821, CMT822-6H and CMT107 mounts