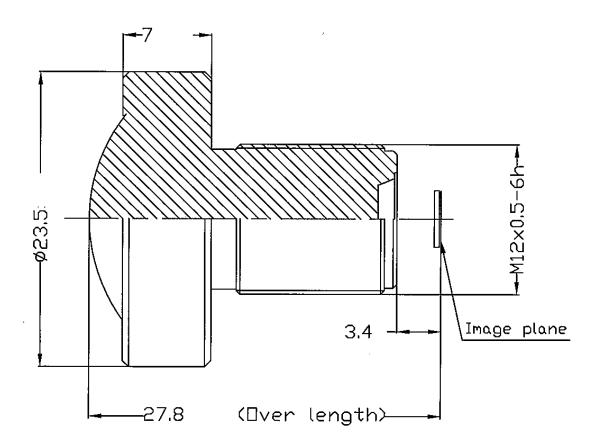

## DSL419B-650-F2.0 and DSL419B-NIR-F2.0 Mechanical Dimensions [mm]:

Note: DSL419B is intended for use with Sunex CMT821, CMT822, CMT103 mounts