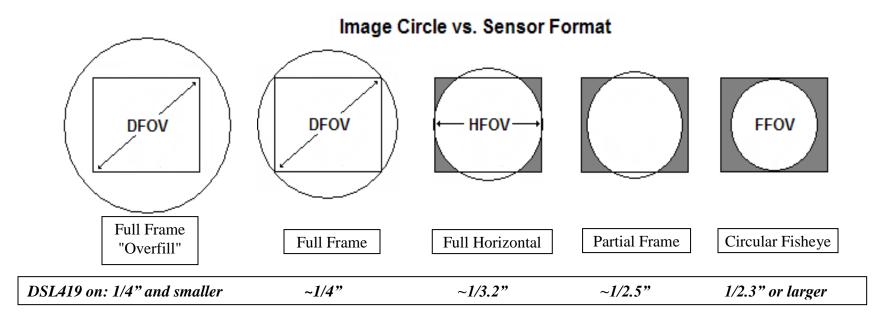

#### Applications

- Security and Surveillance
- Drones
- Immersive Imaging
- Video Communication
- Consumer Devices and IoT

Image circle format using a 4:3 aspect ratio imager:

SUBJECT TO CHANGE WITHOUT NOTICE