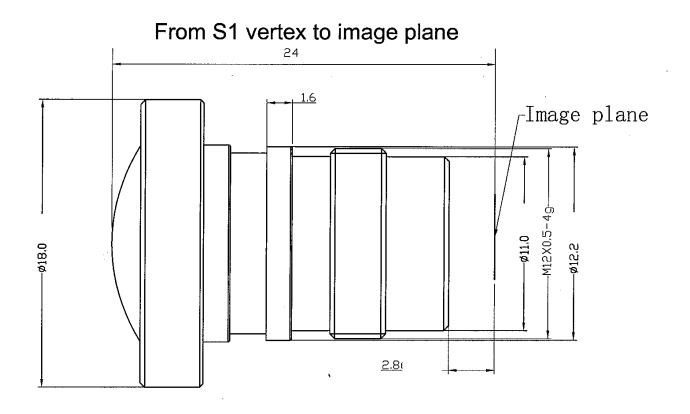

# DSL388B-660-F2.9 Mechanical Dimensions [mm]:

Note: The DSL388B is intended for use with Sunex CMT398 or CMT821 mount