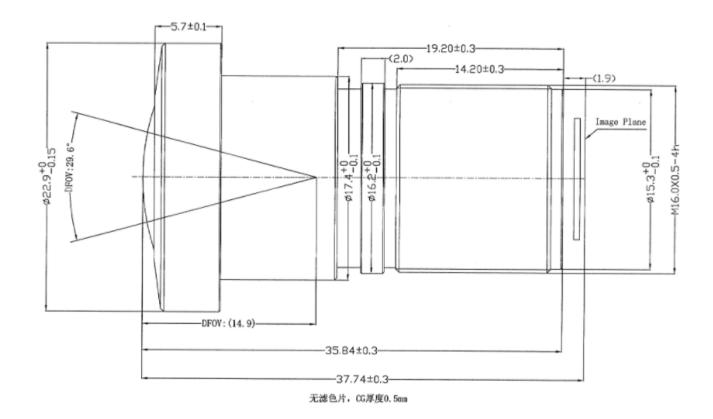

## DSL331G-NIR-F2.0 and DSL331G-650-F2.0 Mechanical Dimensions [mm]:

DSL331 is intended for custom mounts – please inquire.