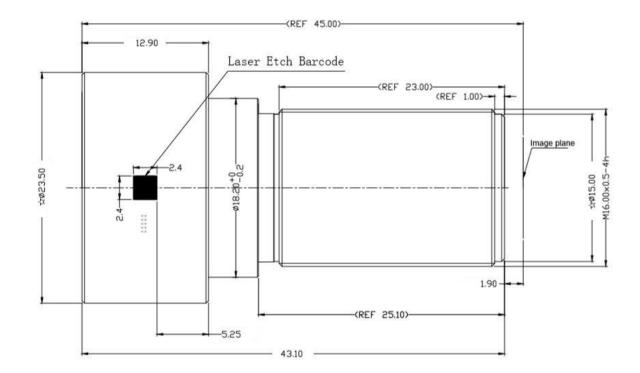

## DSL331A-NIR-F2.0 and DSL331A-680-F2.0 Mechanical Dimensions [mm]:

DSL331 is intended for custom mounts – please inquire.

#### Notes:

- 1. EFL=19.84
- 2. F#=2.0
- 3. Barrel Material: Anodized AL6061; Cap Material: Anodized AL6061