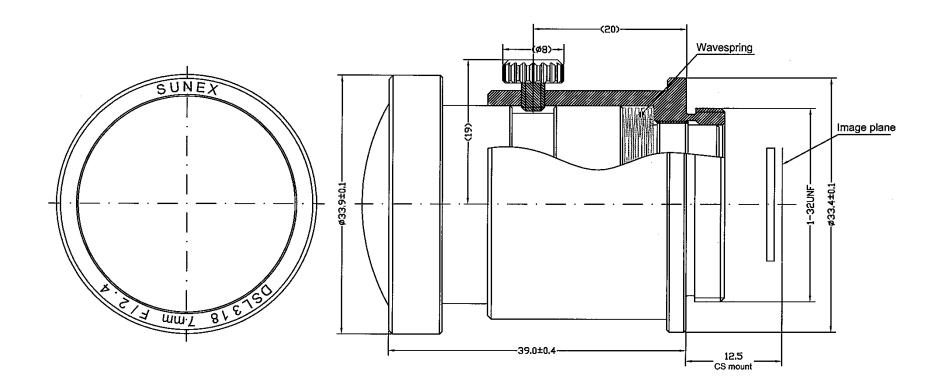

## DSL318B-650-F2.4 and DSL318B-NIR-F2.4 Mechanical Dimensions [mm]:

Note: DSL318B is not compatible with C-Mount cameras with Flange Distance >15mm.