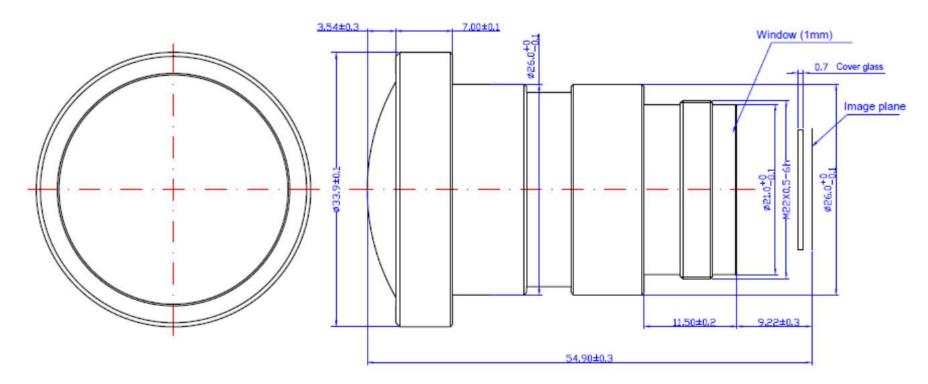

| -7.5% from F-θ                                           |
| Chief Ray Angle                  | 13° at 16.0mm image circle, linear                       |
| IR cut-off filter                | Optional 650nm cutoff coating                            |

### Applications

- Security/Surveillance ٠
- Video Conferencing
- Immersive Imaging

## DSL318B-650-F2.4 and DSL318B-NIR-F2.4 Mechanical Dimensions [mm]:

Note: DSL318B is not compatible with C-Mount cameras with Flange Distance >15mm.



## DSL318D-650-F2.4 and DSL318D-NIR-F2.4 Mechanical Dimensions [mm]:

Note: DSL318D is not compatible with CS-Mount cameras with Flange Distance <17.526mm.



SUBJECT TO CHANGE WITHOUT NOTICE

Sunex, Inc. Telephone: +1 760 597 2966 www.sunex.com



## DSL318F-650-F2.4 Mechanical Dimensions [mm]: