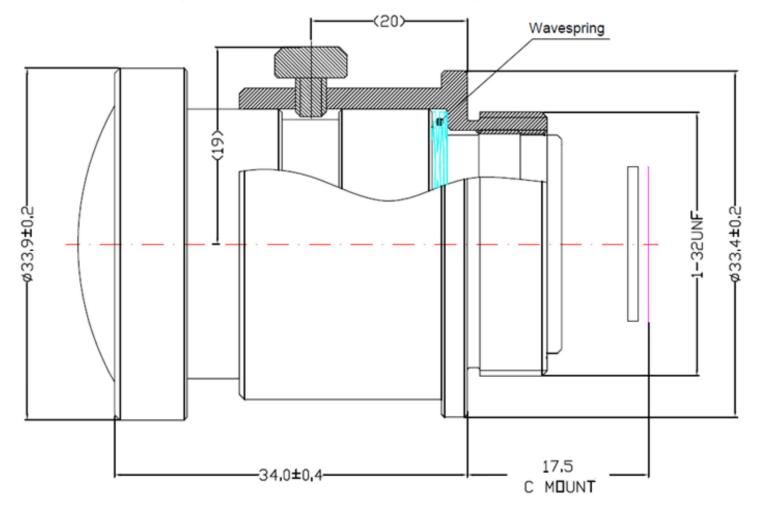

## DSL318D-650-F2.4 and DSL318D-NIR-F2.4 Mechanical Dimensions [mm]:

Note: DSL318D is not compatible with CS-Mount cameras with Flange Distance <17.526mm.

SUBJECT TO CHANGE WITHOUT NOTICE

Sunex, Inc. Telephone: +1 760 597 2966 www.sunex.com