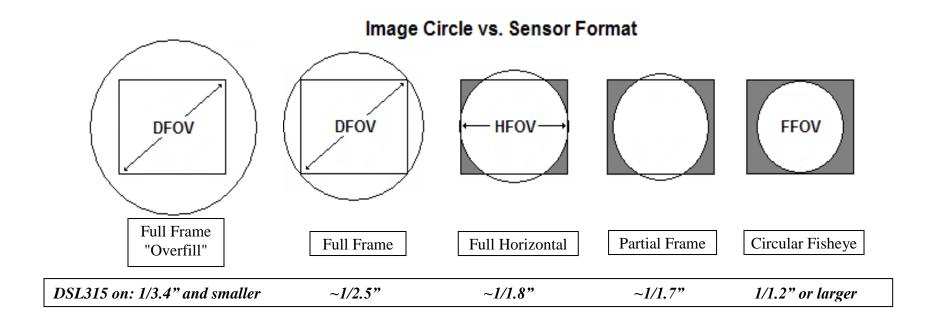

|
| Image Circle                     | 7.2mm                                                      |
| Field of View                    | 135° at 5.8 mm image circle<br>190° at 7.2 mm image circle |
| Total Track Length               | 40.6mm                                                     |
| Distortion                       | -18% from F-θ                                              |
| Chief Ray Angle                  | 12.5° at 7.2mm image circle, linear                        |
| IR cut-off filter                | Optional 650nm cutoff coating                              |

#### **Applications**

- Security / Surveillance
- VR / 360° cameras
- Computer Vision



## **Excellence in Digital Imaging Optics**

#### Image circle format using a 4:3 aspect ratio imager:





# **Excellence in Digital Imaging Optics**

### DSL315B-NIR-F2.3 and DSL315B-650-F2.3 Mechanical Dimensions [mm]:

Note: DSL315B is intended for use with Sunex CMT107 or CMT804 mounts.