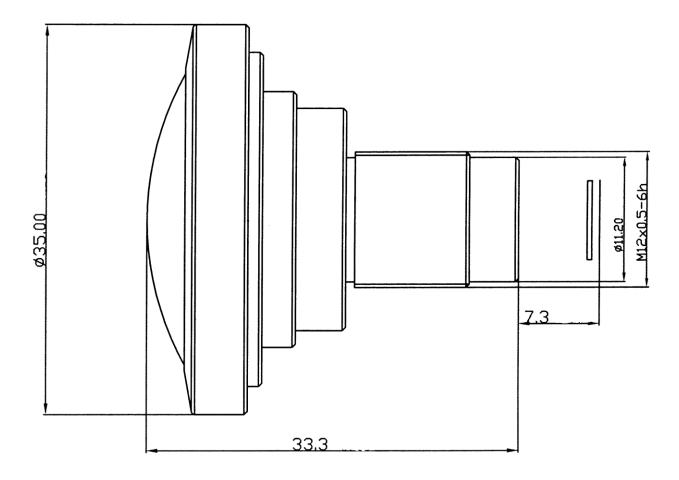

### DSL315B-NIR-F2.3 and DSL315B-650-F2.3 Mechanical Dimensions [mm]:

Note: DSL315B is intended for use with Sunex CMT107 or CMT804 mounts.