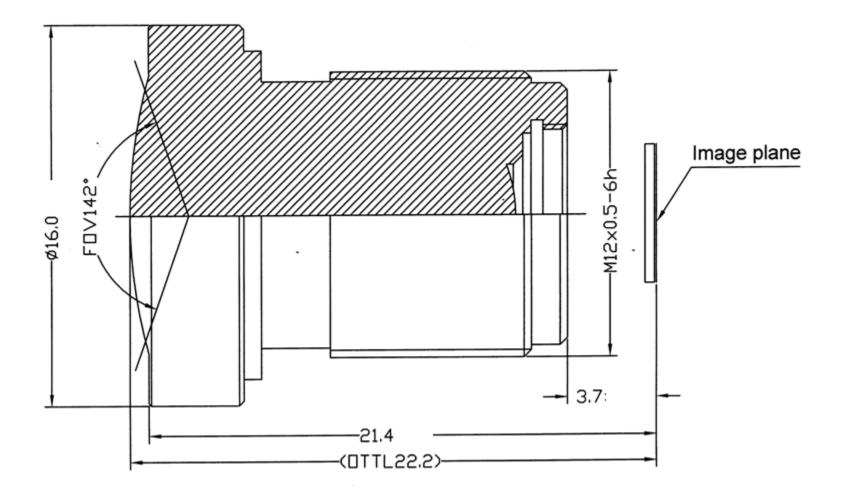

## DSL311A-NIR-F2.8 Mechanical Dimensions [mm]:

Note: DSL311A is intended for use with Sunex CMT822, CMT822 or CMT107 mounts

SUBJECT TO CHANGE WITHOUT NOTICE

Sunex, Inc. Telephone: +1 760 597 2966 www.sunex.com