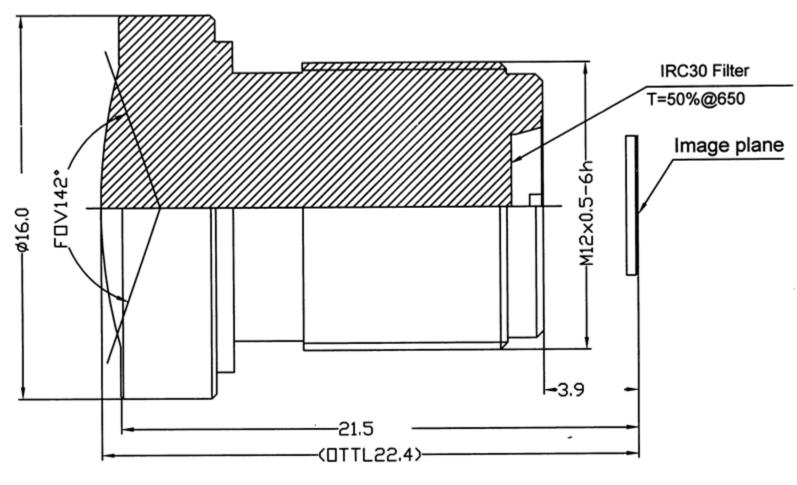

### DSL311A-650-F2.8 Mechanical Dimensions [mm]:

Note: DSL311A is intended for use with Sunex CMT821, CMT822 or CMT107 mounts

SUBJECT TO CHANGE WITHOUT NOTICE

Sunex, Inc. Telephone: +1 760 597 2966 www.sunex.com