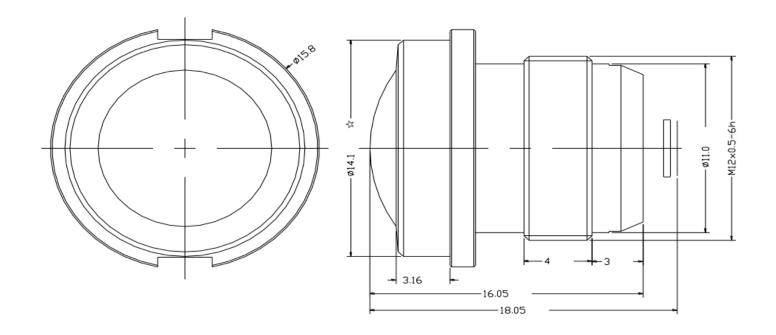

# DSL216A-NIR-F2.0 and DSL216A-670-F2.0 Mechanical Dimensions [mm]:

Note: DSL216A is intended for use with Sunex CMT821