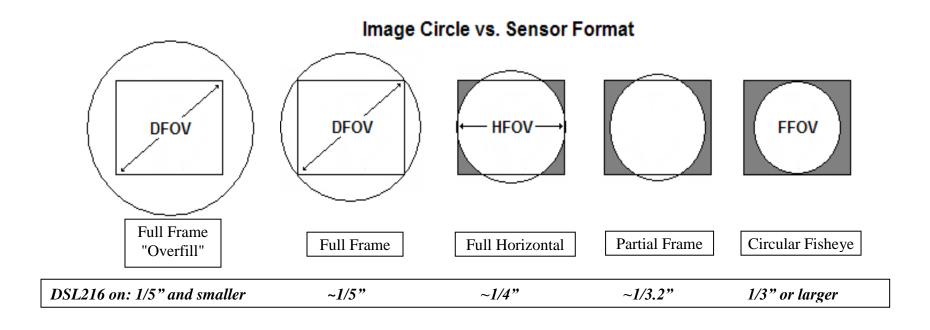

## Image circle format using a 4:3 aspect ratio imager:

#### **Optical Specifications**

| Sunex PN DSL216                  |                                                            |
|----------------------------------|------------------------------------------------------------|
| Description                      | Miniature SuperFisheye™                                    |
| Imager Format                    | Up to 1/3"                                                 |
| <b>Nominal Imager Resolution</b> | 3MP-5MP                                                    |
| Focal Length                     | 1.3mm                                                      |
| Relative Aperture (F/#)          | F/2.0                                                      |
| Image Circle                     | 3.6                                                        |
| Field of View                    | 137° at 2.8 mm image circle<br>187° at 3.6 mm image circle |
| Total Track Length               | 18mm                                                       |
| Distortion                       | -13% from F-θ                                              |
| Chief Ray Angle                  | 6° at 3.6mm image circle, linear                           |
| IR cut-off filter                | Optional 670nm cutoff coating                              |